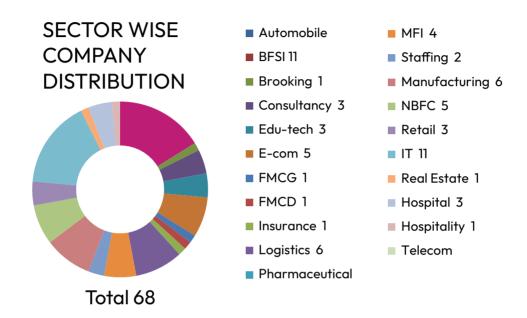

## SUMMARY REPORT

The ultimate success of an institute imparting professional education is to provide its students a path for pursuing a professional career. The mission of an institution is accomplished by its effectiveness to help its students realize their dreams. This has been proven yet again by the successful run of the ¬final placement process of Srusti Academy of Management (Autonomous), Bhubaneswar. Srusti Academy of Management proudly announces yet another year of success in the campus recruitment process for its graduating batch of 2022-23. The institute has achieved spectacular placements for its students who bagged niche profi¬les in leading organizations despite the challenging market conditions and increased competition. There has been marked improvement in compensation offered and average salary in 2023. While the all time annual highest CTC of Rs10.00 lacs is maintained, the highest CTC of Rs7.00 Lacs is recorded in 2023 .The top 50 average annual CTC for 2023 is Rs4.97 Lacs and the average CTC has increased Rs.3,62,000/PA in 2023 in comparison to Rs.3,30,000/PA in 2022, an increase of 10%. For the batch 2023, 218 job offers were made and out of registered for placement,138 students have been placed in 2023, which accounts for placement of 86% students of the batch. In Total 68 Companies have visited the campus in 2023. Prominent names of companies include Cease Industries, Cholamandalam Finance, Mannapuram Finance, Anmol Biscuits, Reliance Industries, Aditya Birla Fashion Retail Lt., Axis Bana, ESAF Bank, Bandhan Bank, ICICI Bank, DCB Bank, Kotak Mahindra Bank, JANA Small Finanace Bank, NIVA Bupa, OPX America, TCI, NISSIN ABC logistics, Total Shipping and logistics, Global Data, Paper Pedia, Shriram Finance, Bazaar Kolkata, Dvara KGF, Annapurna MFI, People's Forum, Kansai Nerolac, Paytm, Ultratech Cement, Bluestone Jewellary & Lifestyle Pvt Ltd, IIFL Smasta, Sundaram Finance, ESSPL and many more..

#### SECTOR WISE OFFERS MADE