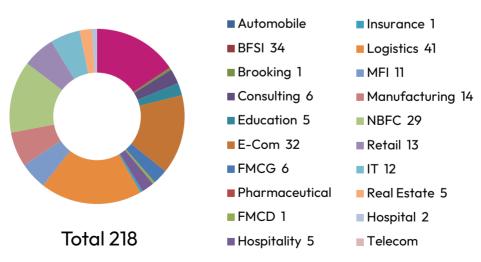

## SUMMARY REPORT

The ultimate success of an institute imparting professional education is to provide its students a path for pursuing a professional career. The mission of an institution is accomplished by its effectiveness to help its students realize their dreams. This has been proven yet again by the successful run of the ¬final placement process of Srusti Academy of Management (Autonomous), Bhubaneswar. Srusti Academy of Management proudly announces yet another year of success in the campus recruitment process for its graduating batch of 2022-23. The institute has achieved spectacular placements for its students who bagged niche profi¬les in leading organizations despite the challenging market conditions and increased competition. There has been marked improvement in compensation offered and average salary in 2023. While the all time annual highest CTC of Rs10.00 lacs is maintained, the highest CTC of Rs7.00 Lacs is recorded in 2023 .The top 50 average annual CTC for 2023 is Rs4.97 Lacs and the average CTC has increased Rs.3,62,000/PA in 2023 in comparison to Rs.3,30,000/PA in 2022, an increase of 10%. For the batch 2023, 218 job offers were made and out of registered for placement,138 students have been placed in 2023, which accounts for placement of 86% students of the batch. In Total 68 Companies have visited the campus in 2023. Prominent names of companies include Cease Industries, Cholamandalam Finance, Mannapuram Finance, Anmol Biscuits, Reliance Industries, Aditya Birla Fashion Retail Lt., Axis Bana, ESAF Bank, Bandhan Bank, ICICI Bank, DCB Bank, Kotak Mahindra Bank, JANA Small Finanace Bank, NIVA Bupa, OPX America, TCI, NISSIN ABC logistics, Total Shipping and logistics, Global Data, Paper Pedia, Shriram Finance, Bazaar Kolkata, Dvara KGF, Annapurna MFI, People's Forum, Kansai Nerolac, Paytm, Ultratech Cement, Bluestone Jewellary & Lifestyle Pvt Ltd, IIFL Smasta, Sundaram Finance, ESSPL and many more..

#### SECTOR WISE OFFERS MADE